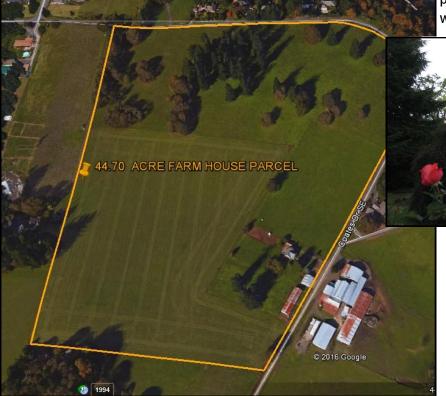

# FOR SALE 44.7± Acres

## **6221 Coates Crest Way — \$499,250**

#### **Classic Farmhouse Built in 1932**

Well cared for home with lots of future potential. Acreage is currently used for grazing and leased for orchard grass seed

production. Multiple parcels for sale. Check with Listing Agent for details. (678427)